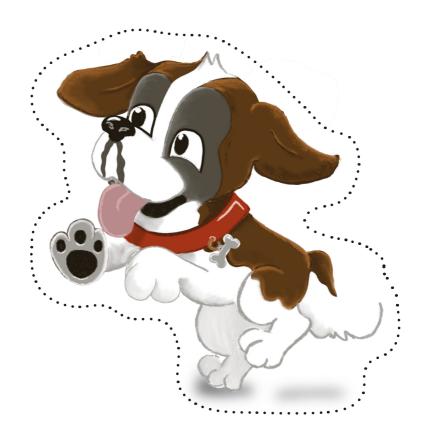

An adult to help (optional)

#### Instructions:

- 1. Choose a character or characters to make from the printable activity sheets.
- 2. Glue your characters to a sheet of stiff card, making sure you stick them down really well.
- 3. With an adults help, carefully cut along the dotted line around the character.
- 4. Take a Popsicle stick and put some glue one end of the stick to help your character stay up straight.
- 5. Let it dry.
- 6. Secure the back with some sellotape.



# Now you are ready for story time!

Use the characters to tell the story. Ask the children to hold up the character they can see on the page.



Created by LittleStar Design Studio 2022 © LittleStar.Studio.



Set your printer to print TWO pagers per sheet. Saving paper and ink.





### Fizz Excited





## Pixel





#### Fizz with Tablet





#### Pixel Sad





# Fizz Running





### Fizz Sad











Fizz & Nikki · Cut along the dotted line.



# Pixel Happy