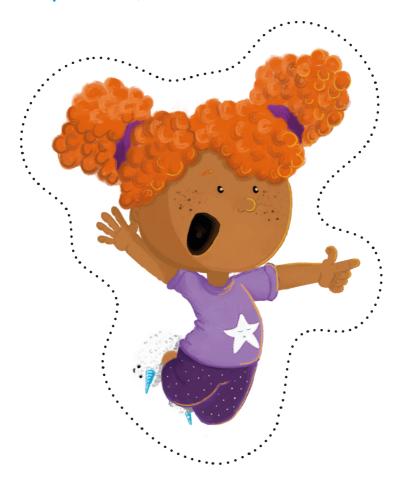

- Sissors
- · An adult to help (optional)

#### Instructions:

- 1. Choose a character or characters to make from the printable activity sheets.
- 2. Glue your characters to a sheet of stiff card, making sure you stick them down really well.
- 3. With an adults help, carefully cut along the dotted line around the character.
- 4. Take a Popsicle stick and put some glue one end of the stick to help your character stay up straight.
- 5. Let it dry.
- 6. Secure the back with some sellotape.



# Now you are ready for story time!

Use the characters to tell the story. Ask the children to hold up the character they can see on the page.



Created by LittleStar Design Studio 2022 © LittleStar.Studio.



Set your printer to print TWO pagers per sheet. Saving paper and ink.





### Fizz Excited





## Pixel





#### Fizz with Tablet





#### Pixel Sad





# Fizz Running





### Fizz Sad











Fizz & Nikki · Cut along the dotted line.



# Pixel Happy