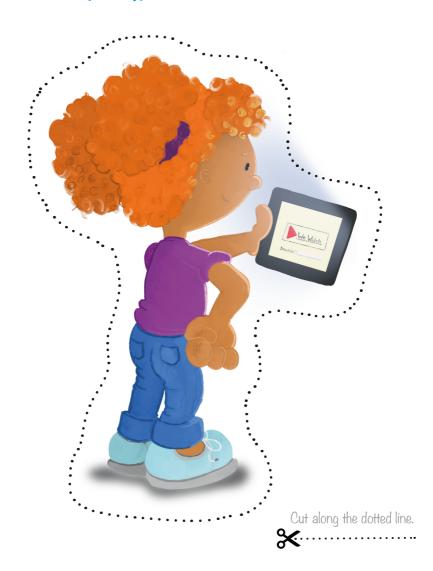

)

#### Instructions:

- 1. Choose a character or characters to make from the printable activity sheets.
- 2. Glue your characters to a sheet of stiff card, making sure you stick them down really well.
- 3. With an adults help, carefully cut along the dotted line around the character.
- 4. Take a Popsicle stick and put some glue one end of the stick to help your character stay up straight.
- 5. Let it dry.
- 6. Secure the back with some sellotape.



# Now you are ready for story time!

Use the characters to tell the story. Ask the children to hold up the character they can see on the page.



Created by LittleStar Design Studio 2022 © LittleStar.Studio.



Set your printer to print TWO pagers per sheet. Saving paper and ink.





### Fizz Excited





## Pixel





#### Fizz with Tablet





#### Pixel Sad





# Fizz Running





### Fizz Sad











Fizz & Nikki · Cut along the dotted line.



# Pixel Happy