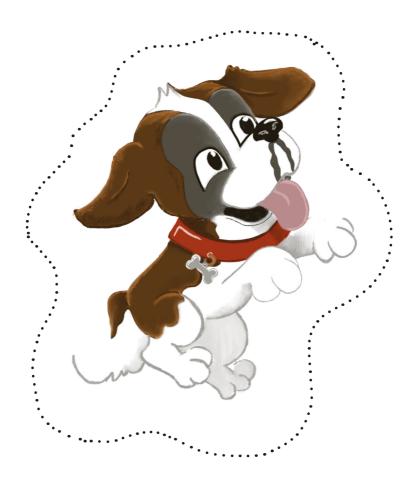

rs to a sheet of stiff card, making sure you stick them down really well.
- 3. With an adults help, carefully cut along the dotted line around the character.
- 4. Take a Popsicle stick and put some glue one end of the stick to help your character stay up straight.
- 5. Let it dry.
- 6. Secure the back with some sellotape.



# Now you are ready for story time!

Use the characters to tell the story. Ask the children to hold up the character they can see on the page.



Created by LittleStar Design Studio 2022 © LittleStar.Studio.



Set your printer to print TWO pagers per sheet. Saving paper and ink.





### Fizz Excited





## Pixel





#### Fizz with Tablet





#### Pixel Sad





# Fizz Running





### Fizz Sad











Fizz & Nikki · Cut along the dotted line.



# Pixel Happy