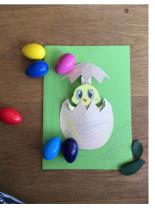

## How To Make

- 1. Get an adult to help you cut out the templates.
- 2. Colour in the egg and chick.
- 3. Attach the chick to the front of your card.
- 4. Attach the bottom of the egg over the chicks body.
- 5. Fold the strip along the lines and attach to the back of the top part of the egg.
- 6. Attach the back of the strip to the card above the chicks head and close the egg to hide the chick.