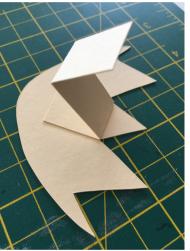

## How To Make

- 1. Get an adult to help you cut out the templates.
- 2. Colour in the egg and chick.
- 3. Attach the chick to the front of your card.
- 4. Attach the bottom of the egg over the chicks body.
- 5. Fold the strip along the lines and attach to the back of the top part of the egg.
- 6. Attach the back of the strip to the card above the chicks head and close the egg to hide the chick.