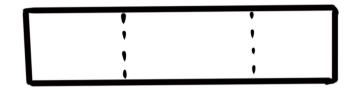

## How To Make

- 1. Get an adult to help you cut out the templates.
- 2. Colour in the egg and chick.
- 3. Attach the chick to the front of your card.
- 4. Attach the bottom of the egg over the chicks body.
- 5. Fold the strip along the lines and attach to the back of the top part of the egg.
- 6. Attach the back of the strip to the card above the chicks head and close the egg to hide the chick.