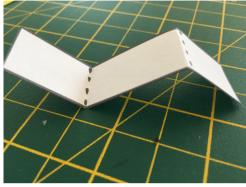

## How To Make

- 1. Get an adult to help you cut out the templates.
- 2. Colour in the egg and chick.
- 3. Attach the chick to the front of your card.
- 4. Attach the bottom of the egg over the chicks body.
- 5. Fold the strip along the lines and attach to the back of the top part of the egg.
- 6. Attach the back of the strip to the card above the chicks head and close the egg to hide the chick.