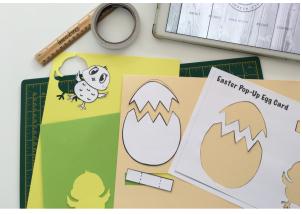

## You Will Need

- 1. A sheet of A3 card folded in half.
- 2. Glue or double sided tape.
- 3. Scissors
- 4. A printer.
- 5. Your choice of decorating materials. (Paints, pens, crayons, stickers etc.)
- 6. An adult to help if necessary.

## How To Make

- 1. Get an adult to help you cut out the templates.
- 2. Colour in the egg and chick.
- 3. Attach the chick to the front of your card.
- 4. Attach the bottom of the egg over the chicks body.
- 5. Fold the strip along the lines and attach to the back of the top part of the egg.
- 6. Attach the back of the strip to the card above the chicks head and close the egg to hide the chick.