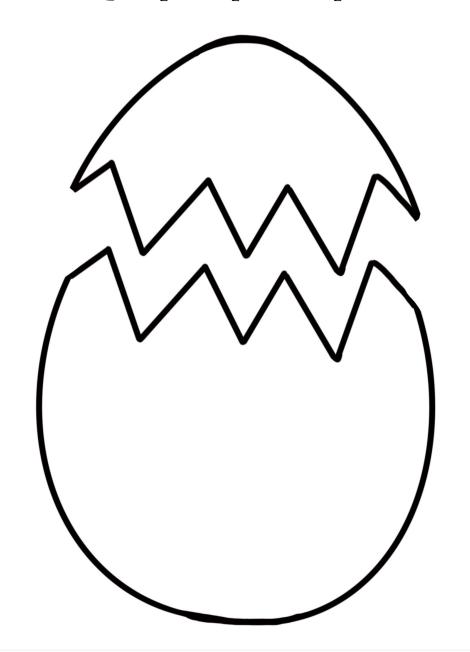

## How To Make

- 1. Get an adult to help you cut out the templates.
- 2. Colour in the egg and chick.
- 3. Attach the chick to the front of your card.
- 4. Attach the bottom of the egg over the chicks body.
- 5. Fold the strip along the lines and attach to the back of the top part of the egg.
- 6. Attach the back of the strip to the card above the chicks head and close the egg to hide the chick.