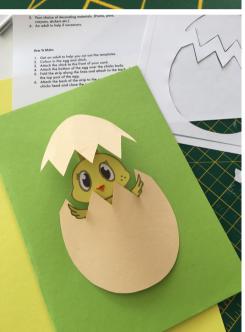

## How To Make

- 1. Get an adult to help you cut out the templates.
- 2. Colour in the egg and chick.
- 3. Attach the chick to the front of your card.
- 4. Attach the bottom of the egg over the chicks body.
- 5. Fold the strip along the lines and attach to the back of the top part of the egg.
- 6. Attach the back of the strip to the card above the chicks head and close the egg to hide the chick.