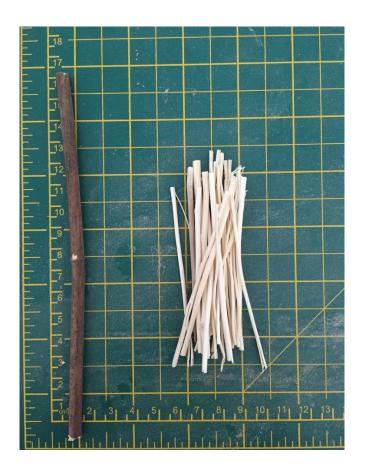

## Step 1.

With an adult collect some small twigs together. You will need one twig roughly 17cm long this will be your broom handle and a small bundle of very little twigs roughly 8cm long, these will be your broom bristles.

Step 2.

Get an adult to help you carefully glue the smaller twigs around one end of the of the longer twig.

If you are using a glue oun be very

If you are using a glue gun be very carful with the hot glue.

### Step 3.

When all the small twigs are glued in place. Wrap a small piece of string or twine around the top of the bundle close to the broom handle.