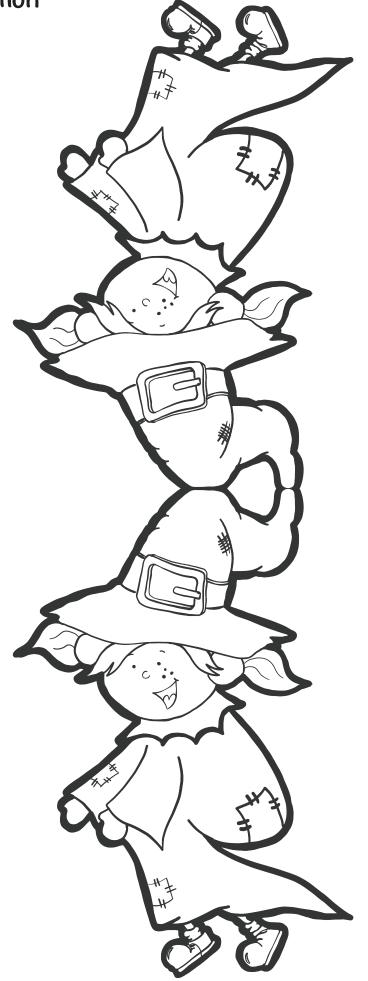

Lolly's Halloween Outfit Hanging Decoration

Step 1.
Print out and colour in Lolly.

Step 2.
Get an adult to help you carefully cut out around Lolly.

Step 3. (optional)
Colour the back of Lolly in black, or stick onto black card or paper.