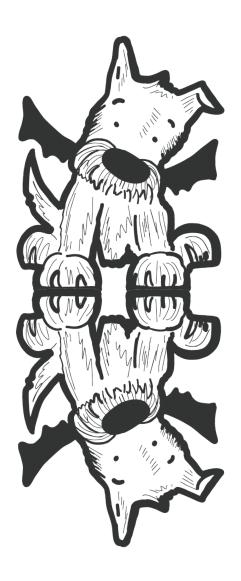

# Stitch's Halloween Bat Outfit

Step 1.
Print out and choose a Stitch to colour in.

# Step 2.

Get an adult to help you carefully cut out around your chosen Stitch.

Step 3. (optional)
Colour the back of Stitch in black, or stick onto black card or paper.