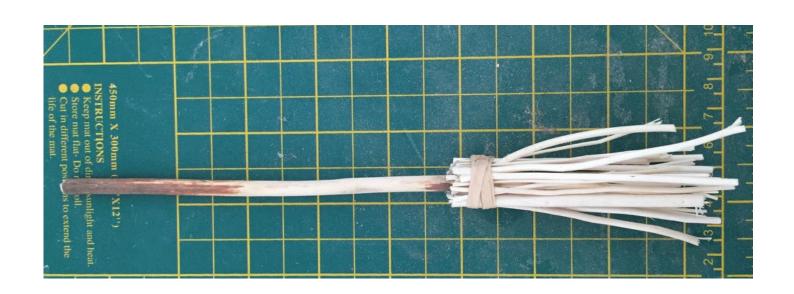

## Step 1.

With an adult collect some small twigs together. You will need one twig roughly 17cm long this will be your broom handle and a small bundle of very little twigs roughly 8cm long, these will be your broom bristles.

Step 2.

Get an adult to help you carefully glue the smaller twigs around one end of the of the longer twig.

If you are using a glue oun be very

If you are using a glue gun be very carful with the hot glue.

### Step 3.

When all the small twigs are glued in place. Wrap a small piece of string or twine around the top of the bundle close to the broom handle.