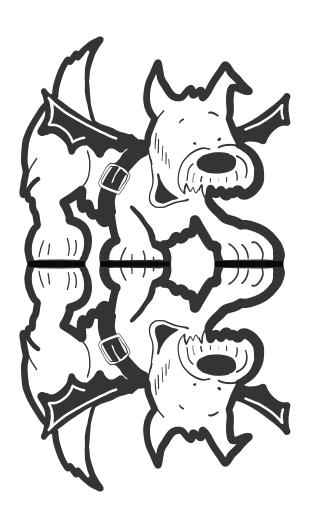

# Stitch's Halloween Bat Outfit

Step 1.
Print out and choose a Stitch to colour in.

# Step 2.

Get an adult to help you carefully cut out around your chosen Stitch.

Step 3. (optional)
Colour the back of Stitch in black, or stick onto black card or paper.